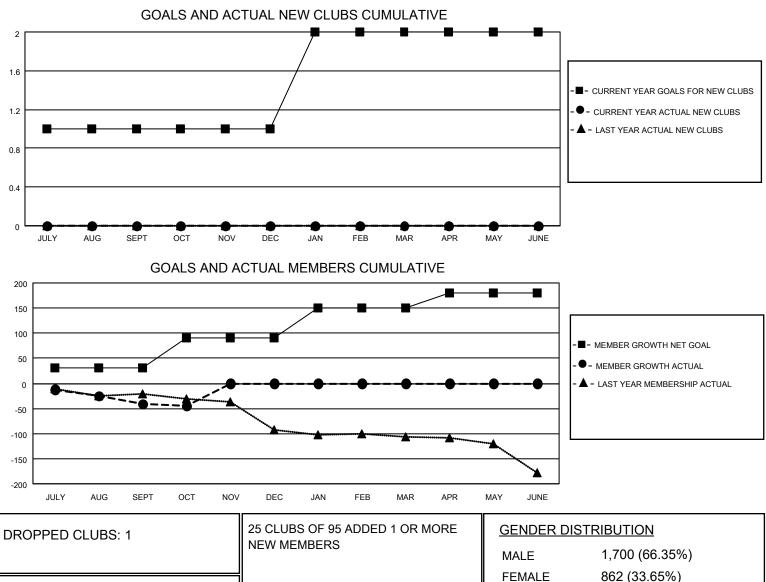

## LOCATION VIRGINIA

District 24 L

Results as of: 10/31/2020

| Clubs                 |               |           |               | Members               |                         |                         |                                                    |
|-----------------------|---------------|-----------|---------------|-----------------------|-------------------------|-------------------------|----------------------------------------------------|
| RESULTS FOR 2020-2021 |               |           |               | RESULTS FOR 2020-2021 |                         |                         |                                                    |
| QUARTER               | NEW CLUB GOAL | NEW CLUBS | DROPPED CLUBS | QUARTER               | /BER GROWTH NET<br>GOAL | MEMBER GROWTH<br>ACTUAL | DROPPED<br>MEMBERS ACTUAL<br>(including transfers) |
| JULY/AUG/SEPT         | 1             | 0         | 1             | JULY/AUG/SEPT         | 30                      | 42                      | 71                                                 |
| OCT/NOV/DEC           | 0             | 0         | 0             | OCT/NOV/DEC           | 60                      | 18                      | 21                                                 |
| JAN/FEB/MAR           | 1             | 0         | 0             | JAN/FEB/MAR           | 60                      | 0                       | 0                                                  |
| APR/MAY/JUNE          | 0             | 0         | 0             | APR/MAY/JUNE          | 30                      | 0                       | 0                                                  |

| DROPPED MEMBERS |    |                           | FEMALE 862 (33.65%)        |     |
|-----------------|----|---------------------------|----------------------------|-----|
| DECEASED        | 13 | CLICK HERE FOR CUMULATIVE | TOTAL FAMILY UNIT MEMBERS  | 475 |
| CLUB CANCELLED  | 0  | MEMBERSHIP DATA           |                            | 000 |
| OTHER           | 79 |                           | FAMILY MEMBERS PAYING HALF | 239 |
| TOTAL           | 92 |                           | 5010                       |     |